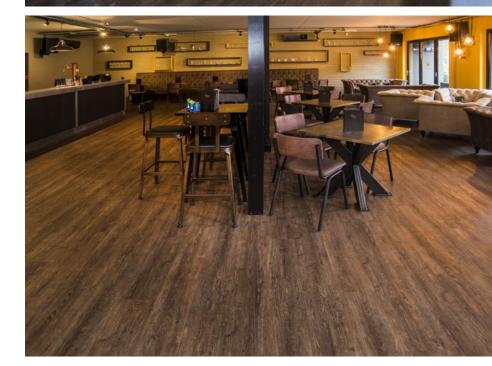

The LiquorLab is Southwater's first cocktail bar, with a laidback, industrial inspired design scheme created by local commercial kitchen and interior fit out company Catering Centre UK.

Affinity255 PUR luxury vinyl tiles in the Huckleberry Oak shade were installed in the lounge, seating and bar areas to create an inviting space for customers to socialise in. The luxury vinyl tiles were straight laid in the main seating area and laid in a herringbone pattern in the raised seating area. Huckleberry Oak features rich hues in a realistic wood effect design with intense grain detailing and authentic surface textures.