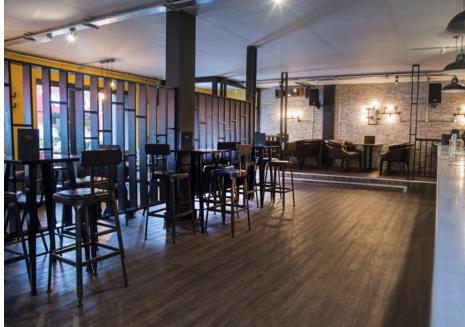

The LiquorLab is Southwater's first cocktail bar, with a laidback, industrial inspired design scheme created by local commercial kitchen and interior fit out company Catering Centre UK.

Affinity255 PUR luxury vinyl tiles in the Huckleberry Oak shade were installed in the lounge, seating and bar areas to create an inviting space for customers to socialise in. The luxury vinyl tiles were straight laid in the main seating area and laid in a herringbone pattern in the raised seating area. Huckleberry Oak features rich hues in a realistic wood effect design with intense grain detailing and authentic surface textures.