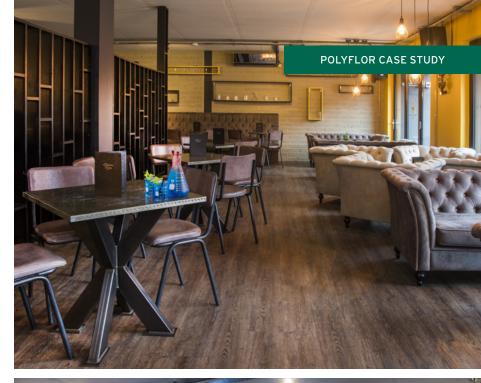

## The LiquorLab Telford, UK

PRODUCTS USED: Affinity255 PUR

Heavy commercial Affinity255 PUR luxury vinyl tiles from Polyflor were recently chosen to complete the stylish interior design scheme at The LiquorLab, a new cocktail bar at the Southwater development in Telford, Shropshire.

The LiquorLab is Southwater's first cocktail bar, with a laidback, industrial inspired design scheme created by local commercial kitchen and interior fit out company Catering Centre UK.

Affinity255 PUR luxury vinyl tiles in the Huckleberry Oak shade were installed in the lounge, seating and bar areas to create an inviting space for customers to socialise in. The luxury vinyl tiles were straight laid in the main seating area and laid in a herringbone pattern in the raised seating area. Huckleberry Oak features rich hues in a realistic wood effect design with intense grain detailing and authentic surface textures.